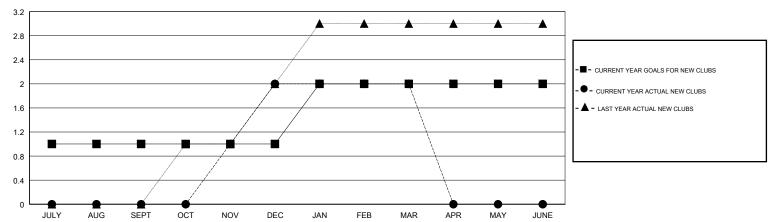

## MONTHLY MEMBERSHIP PROGRESS REPORT

District 2 S2

Results as of: 03/31/2018

| GMT: JUE AL PI | ICONE         |             | LOCATION TEXAS |                       |                           | GMT CA                  |                                                    |
|----------------|---------------|-------------|----------------|-----------------------|---------------------------|-------------------------|----------------------------------------------------|
|                | Club          | os          |                |                       | Me                        | mbers                   |                                                    |
|                | RESULTS FOI   | R 2017-2018 |                | RESULTS FOR 2017-2018 |                           |                         |                                                    |
| QUARTER        | NEW CLUB GOAL | NEW CLUBS   | DROPPED CLUBS  | QUARTER               | MEMBER GROWTH NET<br>GOAL | MEMBER GROWTH<br>ACTUAL | DROPPED<br>MEMBERS ACTUAL<br>(including transfers) |
| JULY/AUG/SEPT  | 1             | 0           | 1              | JULY/AUG/SEPT         | -25                       | 53                      | 61                                                 |
| OCT/NOV/DEC    | 0             | 2           | 0              | OCT/NOV/DEC           | -20                       | 90                      | 66                                                 |
| JAN/FEB/MAR    | 1             | 0           | 1              | JAN/FEB/MAR           | 35                        | 86                      | 90                                                 |
| APR/MAY/JUNE   | 0             | 0           | 0              | APR/MAY/JUNE          | 15                        | 0                       | 0                                                  |