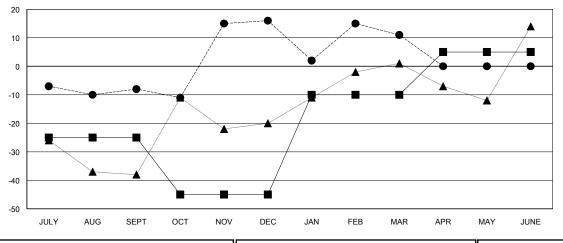

## MONTHLY MEMBERSHIP PROGRESS REPORT

District 2 S2

Results as of: 03/31/2018

| GMT: JUE AL PI | ICONE         |             | LOCATION TEXAS |                       |                           | GMT CA                  |                                                    |
|----------------|---------------|-------------|----------------|-----------------------|---------------------------|-------------------------|----------------------------------------------------|
|                | Club          | os          |                |                       | Me                        | mbers                   |                                                    |
|                | RESULTS FOI   | R 2017-2018 |                | RESULTS FOR 2017-2018 |                           |                         |                                                    |
| QUARTER        | NEW CLUB GOAL | NEW CLUBS   | DROPPED CLUBS  | QUARTER               | MEMBER GROWTH NET<br>GOAL | MEMBER GROWTH<br>ACTUAL | DROPPED<br>MEMBERS ACTUAL<br>(including transfers) |
| JULY/AUG/SEPT  | 1             | 0           | 1              | JULY/AUG/SEPT         | -25                       | 53                      | 61                                                 |
| OCT/NOV/DEC    | 0             | 2           | 0              | OCT/NOV/DEC           | -20                       | 90                      | 66                                                 |
| JAN/FEB/MAR    | 1             | 0           | 1              | JAN/FEB/MAR           | 35                        | 86                      | 90                                                 |
| APR/MAY/JUNE   | 0             | 0           | 0              | APR/MAY/JUNE          | 15                        | 0                       | 0                                                  |